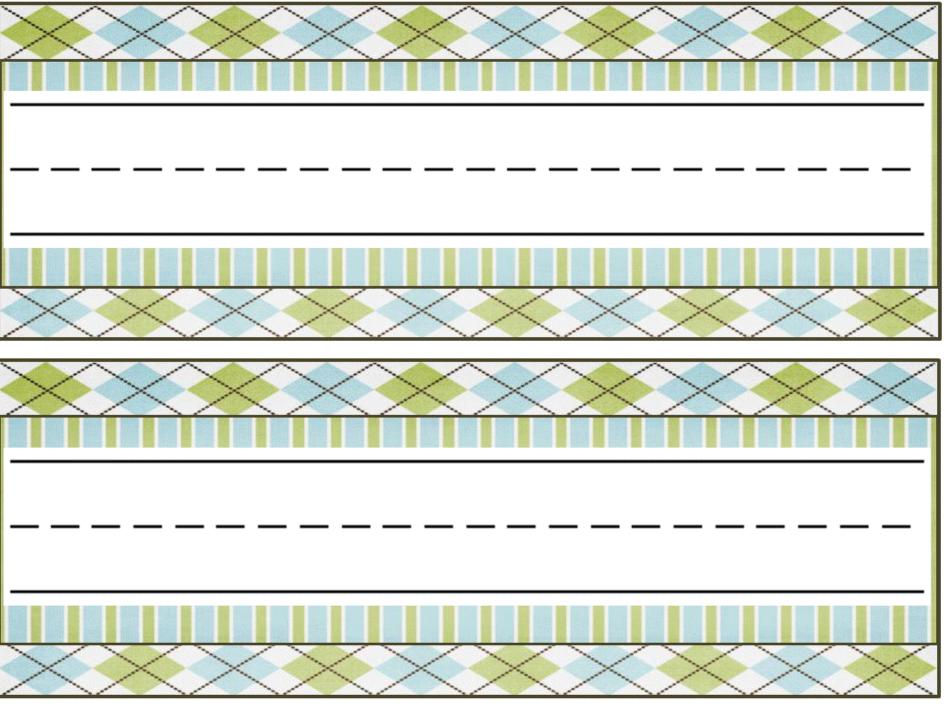

## What's Included:

Pages 7-12.....Name Plates Pages 13-14.....Name Tags Pages 15-22.....Table Signs Pages 23-28.....Word Wall Sign Pages 29-34.....Word Wall Letters Pages 35-82.....Word Wall Words Pages 83-88.....Welcome Banner Pages 89-90.....Blank Labels Pages 91-98.....Class Supply Labels Pages 99-101.....Person of the Day Pages 102–107....Days of the Week Cards Pages 108-114....Months of the Year Cards Pages 115-123......Calendar Cards Pages 124-125.....Birthday Month Cards Pages 126-127.....Birthday Name Labels Pages 128.....Monthly Memories

## Editable Pages:

Pages 8-10-12.....Name Plates

Pages I4.....Name Tags

Pages 22.....Table Signs

Pages 28.....Word Wall Sign

Pages 33.....Word Wall Letters

Pages 82.....Word Wall Words

Pages 90.....Class Supply Labels