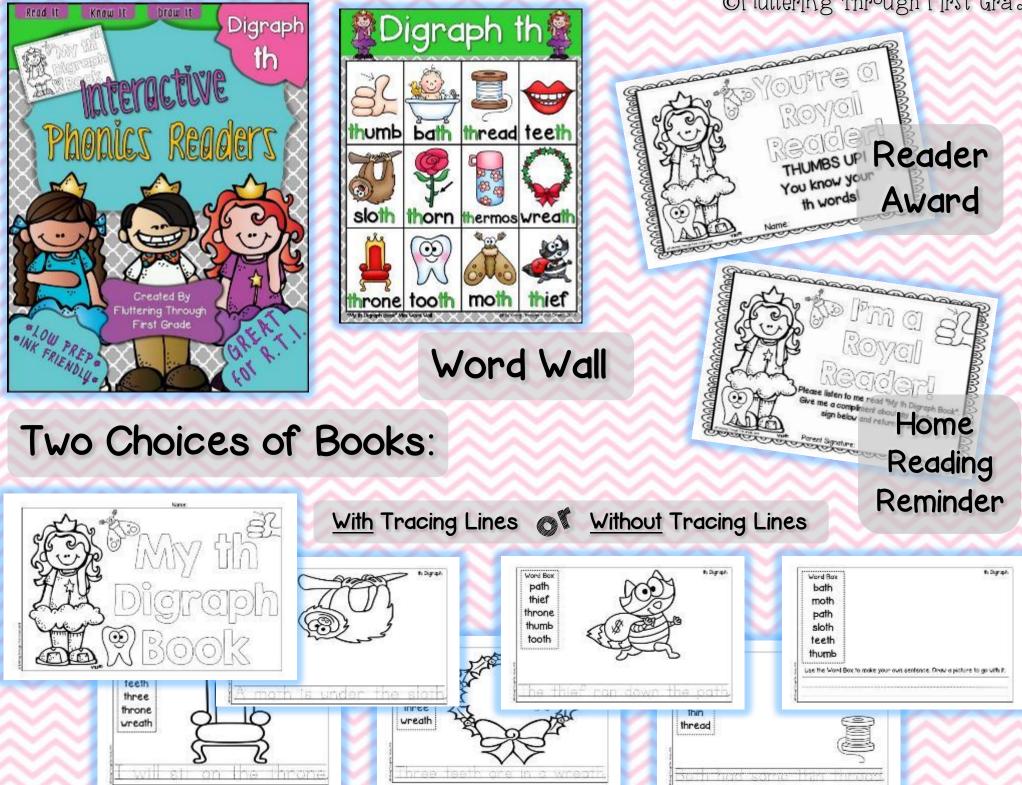

check chick cheese torch

nave some cheese.

The charry is next to the crest.

cherry

chest

chicks

rich

ati 🔰 🗄 🖂

chair

chicks

chips

peach

Chick Juse the Word Box to Indice your own sentence. Draw a picture to go with





OFluttering Through First Grade



OFluttering Through First Grade Read It braw It Know It Digraph wh 🕱 Digraph wh annan annan annan annan annan anna a NB wheelie white hale heat phonics Readers are a Reading \ You know your Reader wh words! Award meet whistle wheel what Name barrow TORO None of the second s chair hisker whisper whisk Minn First Grade Word Wall A DARAGE Totototototototo Home Two Choices of Books: Reading



## Here's what you do:

OFluttering Through First Grade



## 1. Read the Word Box