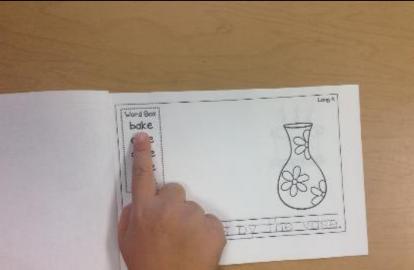

check chick cheese torch

nave some cheese.

The charry is next to the crest.

cherry

chest

chicks

rich

ati 🔰 🗄 🖂

chair

chicks

chips

peach

Chick Juse the Word Box to Indice your own sentence. Draw a picture to go with





OFluttering Through First Grade



OFluttering Through First Grade Read It braw It Know It Digraph wh 🕱 Digraph wh annan annan annan annan annan anna a NB wheelie white hale heat phonics Readers are a Reading \ You know your Reader wh words! Award meet whistle wheel what Name barrow TORO None of the second s chair hisker whisper whisk Minn First Grade Word Wall A DARAGE Totototototototo Home Two Choices of Books: Reading



## Here's what you do:

OFluttering Through First Grade



## 1. Read the Word Box