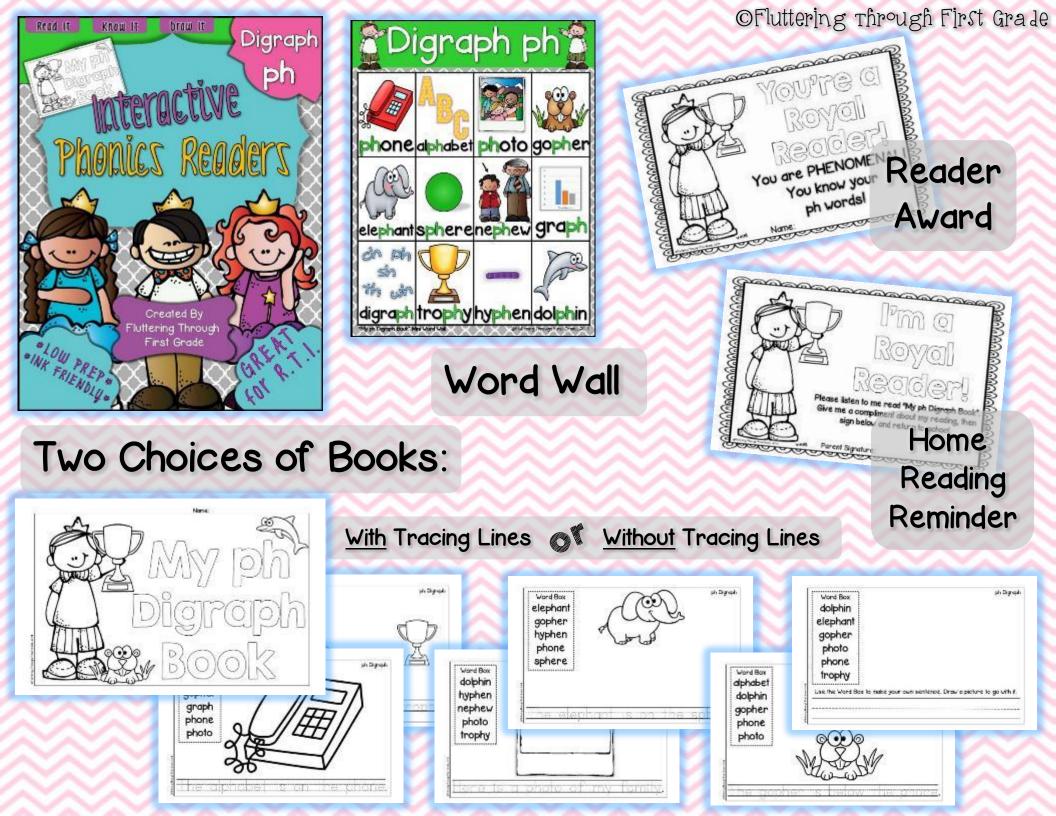

check chick cheese torch

nave some cheese.

The charry is next to the crest.

cherry

chest

chicks

rich

ati 🔰 🗄 🖂

chair

chicks

chips

peach

Chick Juse the Word Box to Indice your own sentence. Draw a picture to go with





OFluttering Through First Grade



OFluttering Through First Grade Read It braw It Know It Digraph wh 🕱 Digraph wh annan annan annan annan annan anna a NB wheelie white hale heat phonics Readers are a Reading \ You know your Reader wh words! Award meet whistle wheel what Name barrow TORO None of the second s chair hisker whisper whisk Minn First Grade Word Wall A DARAGE Totototototototo Home Two Choices of Books: Reading



## Here's what you do:

OFluttering Through First Grade



## 1. Read the Word Box