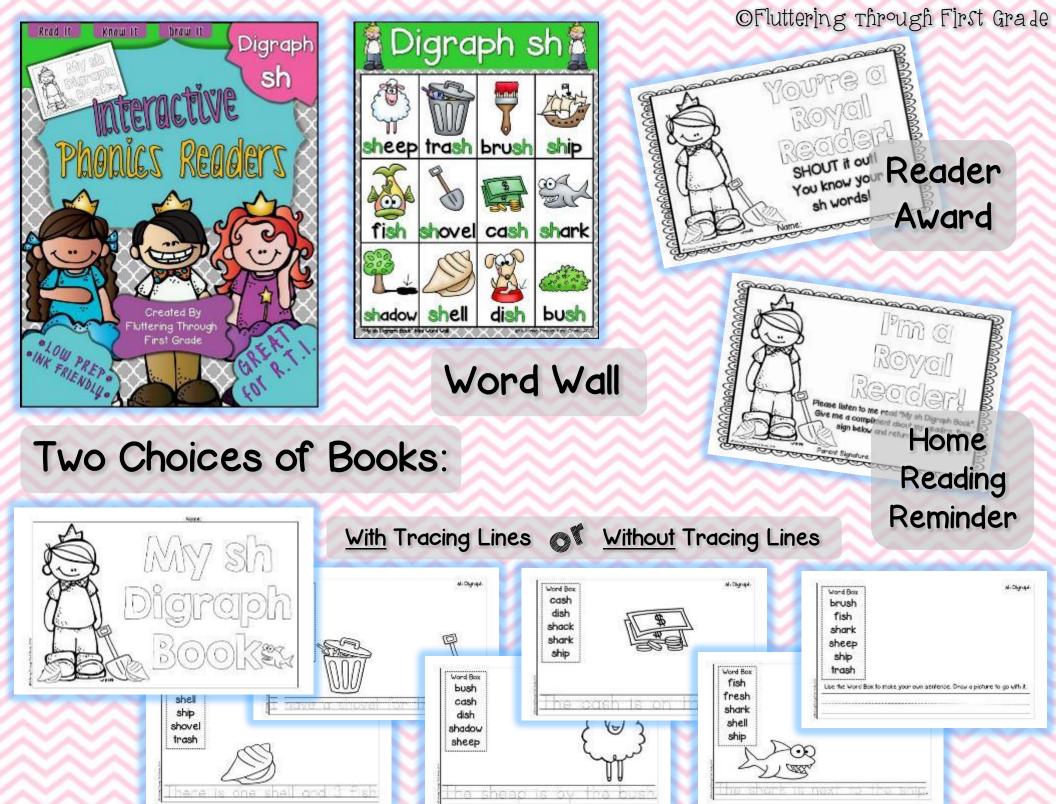

check chick cheese torch

nave some cheese.

The charry is next to the crest.

cherry

chest

chicks

rich

ati 🔰 🗄 🖂

chair

chicks

chips

peach

Chick Juse the Word Box to Indice your own sentence. Draw a picture to go with





OFluttering Through First Grade



OFluttering Through First Grade Read It braw It Know It Digraph wh 🕱 Digraph wh annan annan annan annan annan anna a NB wheelie white hale heat phonics Readers are a Reading \ You know your Reader wh words! Award meet whistle wheel what Name barrow TORO None of the second s chair hisker whisper whisk Minn First Grade Word Wall A DARAGE Totototototototo Home Two Choices of Books: Reading



## Here's what you do:

OFluttering Through First Grade



## 1. Read the Word Box