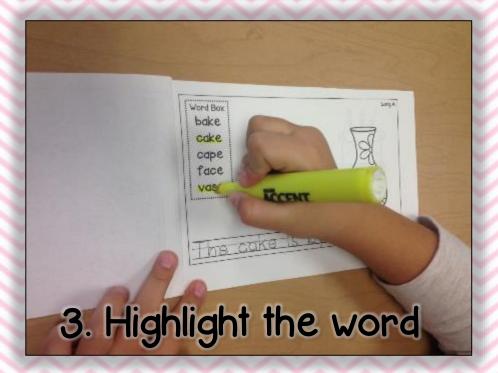

check chick cheese torch

nave some cheese.

The charry is next to the crest.

cherry

chest

chicks

rich

ati 🔰 🗄 🖂

chair

chicks

chips

peach

Chick Juse the Word Box to Indice your own sentence. Draw a picture to go with





OFluttering Through First Grade



OFluttering Through First Grade Read It braw It Know It Digraph wh 🕱 Digraph wh annan annan annan annan annan anna a NB wheelie white hale heat phonics Readers are a Reading \ You know your Reader wh words! Award meet whistle wheel what Name barrow TORO None of the second s chair hisker whisper whisk Minn First Grade Word Wall A DARAGE Totototototototo Home Two Choices of Books: Reading



## Here's what you do:

OFluttering Through First Grade



## 1. Read the Word Box