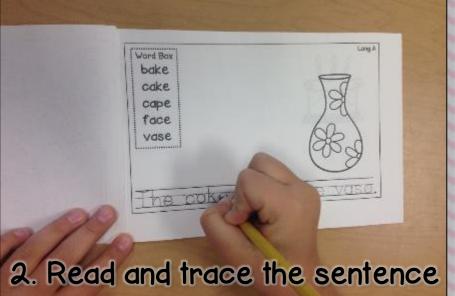

check chick cheese torch

nave some cheese.

The charry is next to the crest.

cherry

chest

chicks

rich

ati 🔰 🗄 🖂

chair

chicks

chips

peach

Chick Juse the Word Box to Indice your own sentence. Draw a picture to go with





OFluttering Through First Grade



OFluttering Through First Grade Read It braw It Know It Digraph wh 🕱 Digraph wh annan annan annan annan annan anna a NB wheelie white hale heat phonics Readers are a Reading \ You know your Reader wh words! Award meet whistle wheel what Name barrow TORO None of the second s chair hisker whisper whisk Minn First Grade Word Wall A DARAGE Totototototototo Home Two Choices of Books: Reading



## Here's what you do:

OFluttering Through First Grade



## 1. Read the Word Box