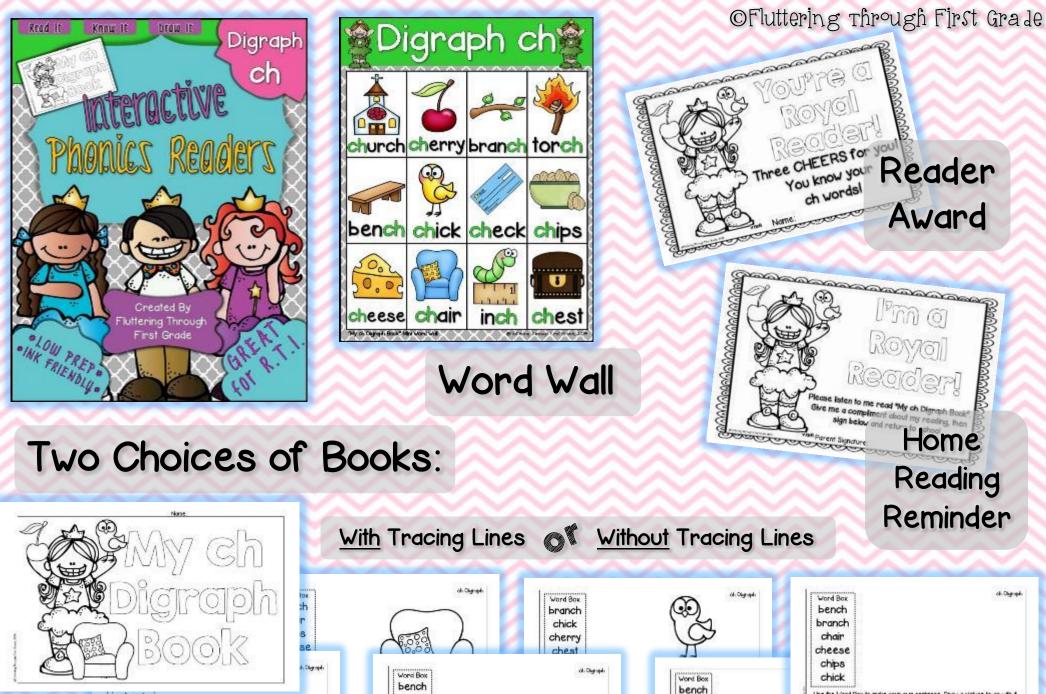

check chick cheese torch

nave some cheese.

The charry is next to the crest.

cherry

chest

chicks

rich

ati 🔰 🗄 🖂

chair

chicks

chips

peach

Chick Juse the Word Box to Indice your own sentence. Draw a picture to go with

OFluttering Through First Grade

OFluttering Through First Grade Read It braw It Know It Digraph wh 🕱 Digraph wh annan annan annan annan annan anna a NB wheelie white hale heat phonics Readers are a Reading \ You know your Reader wh words! Award meet whistle wheel what Name barrow TORO None of the second s chair hisker whisper whisk Minn First Grade Word Wall A DARAGE Totototototototo Home Two Choices of Books: Reading