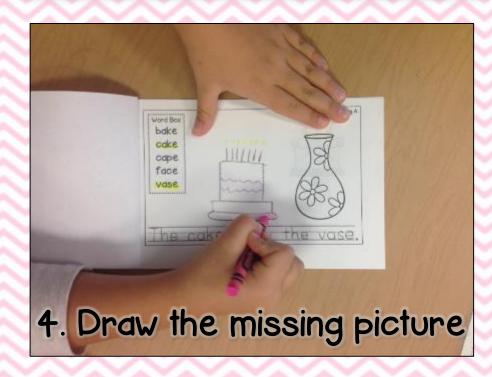

## Here's what you do:

OFluttering Through First Grade

## 1. Read the Word Box